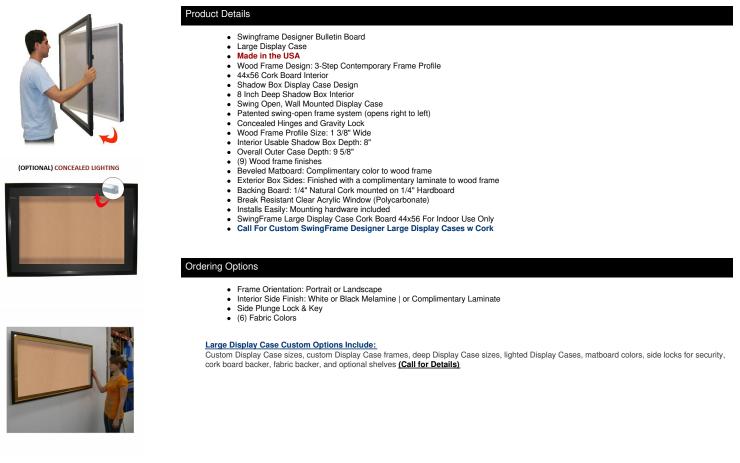

## 44x56 SwingFrame Designer Wood Framed Large Cork Board Display Case 8 Inch Deep

## FOR CURRENT PRICING, VISIT THE ID # LISTED ABOVE

| Model           | Interior Dimensions | Overall Size       | Viewable Area | Orientation           | Shipping Weight | Ships Via |
|-----------------|---------------------|--------------------|---------------|-----------------------|-----------------|-----------|
| DCWLGCORK8-4456 | 44" x 56" x 8"      | 48" x 60" x 9 5/8" | 43" x 55"     | Portrait or Landscape | n/a             | Freight   |