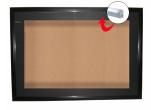

## 16x20 SwingFrame Designer Wood Framed Large Cork Board Display Case 6 Inch Deep

#### **Product Details**

- SwingFrame Designer Large Cork Boards
- Enclosed Bulletin Board Display Case
- 16x20 Interior Cork Board Size
- Shadow Box Display Case Design
- 6 Inch Deep Shadow Box Interior
- Wood Frame Profile with 3-Step Design
- Wall Mounted
- Patented swing-open frame system (opens right to left)
- Concealed Hinges and Gravity Lock
- Wood Frame Profile: 1 3/8" Wide
- Overall Outer Case Depth: 7 5/8
- (9) Wood frame finishes
- Beveled Matboard: Complimentary color to wood frame
- Exterior Box Sides: Finished with a complimentary laminate to frame
- Backing Board: 1/4" Natural Cork mounted on 1/4" Hardboard
- Break Resistant Acrylic Window (Polycarbonate)
- Installs Easily: Mounting hardware included
- SwingFrame Large Shadow Box Display Case 16x20 For Indoor Use Call For Custom SwingFrame Designer Large Display Cases w Cork

#### Ordering Options

- · Frame Orientation: Portrait or Landscape
- Interior Side Finish: White or Black Melamine | or Complimentary Laminate
- Side Plunge Lock & Key
- (6) Fabric Colors