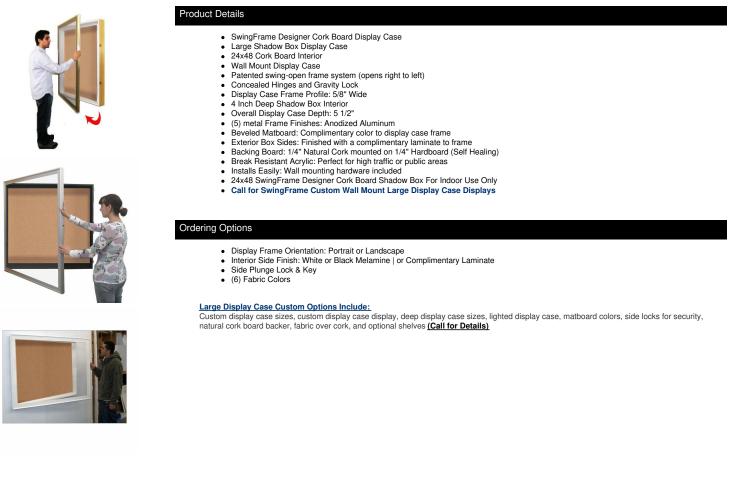

## SwingFrame 24x48 Designer Wall Mount Metal Framed Large Cork Board Display Case 4 Inch Deep

## FOR CURRENT PRICING, VISIT THE ID # LISTED ABOVE

| Model           | Interior Dimensions | Overall Size       | Viewable Area | Orientation           | Shipping Weight | Ships Via |
|-----------------|---------------------|--------------------|---------------|-----------------------|-----------------|-----------|
| DCMLGCORK4-2448 | 24" x 48" x 4"      | 27" x 51" x 5 1/2" | 23" x 47"     | Portrait or Landscape | 45              | FedEx     |