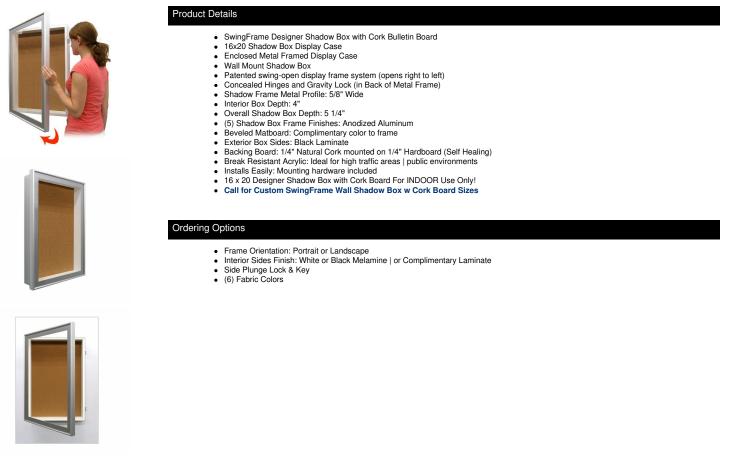

## 16 x 20 SwingFrame Designer Metal Frame Shadowbox Display Case w Cork Board 4 Inch Deep

## FOR CURRENT PRICING, VISIT THE ID # LISTED ABOVE

| Model         | Interior Dimensions | Overall Frame Size | Viewable Area | Ships Via | Shipping Weight |
|---------------|---------------------|--------------------|---------------|-----------|-----------------|
| SBMCORK4-1620 | 16" x 20"           | 19" x 23"          | 15" x 19"     | FedEx     | 21              |