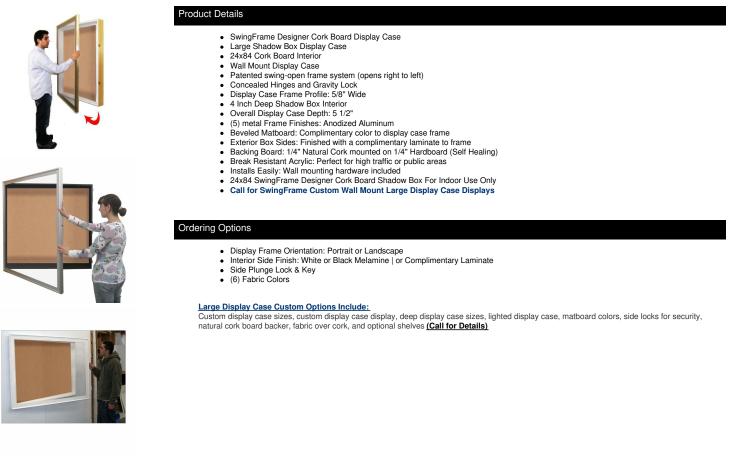

## SwingFrame 24x84 Designer Wall Mount Metal Framed Large Cork Board Display Case 4 Inch Deep