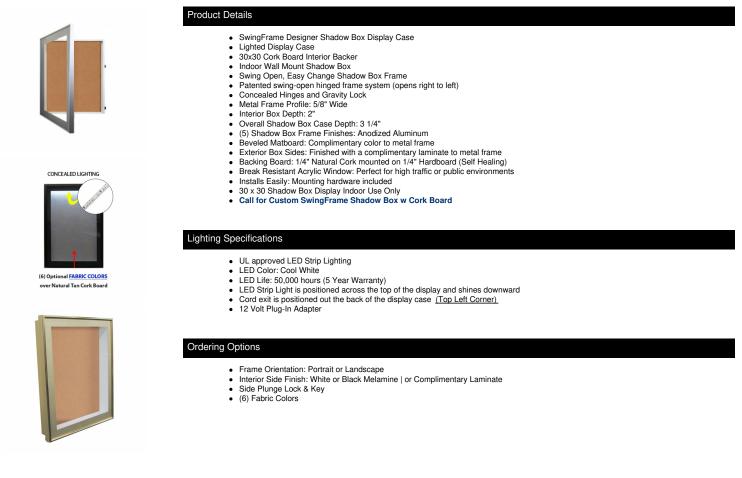

## 30 x 30 SwingFrame Designer 2 Inch Deep Shadow Box Display Case w Cork Board and Light - Metal Framed