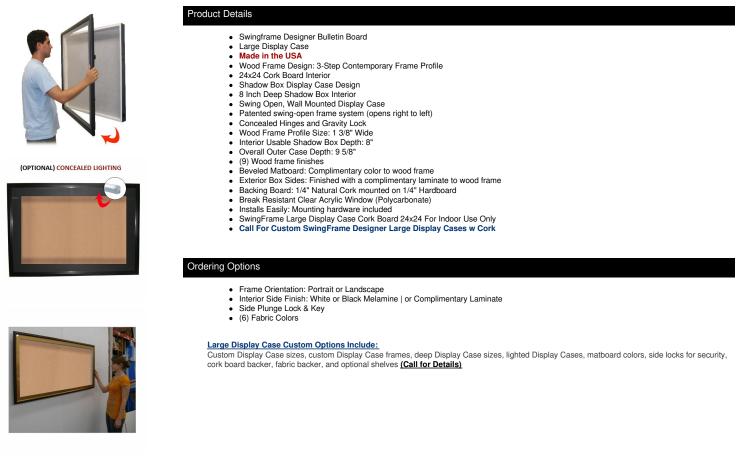

## 24x24 SwingFrame Designer Wood Framed Large Cork Board Display Case 8 Inch Deep