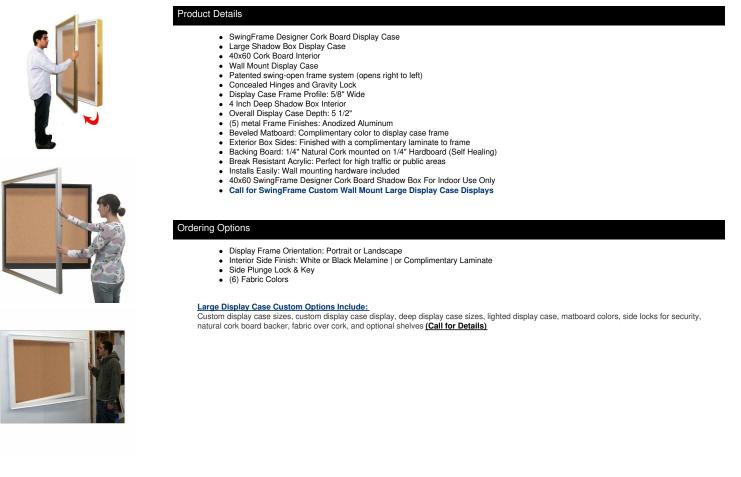

## SwingFrame 40x60 Designer Wall Mount Metal Framed Large Cork Board Display Case 4 Inch Deep