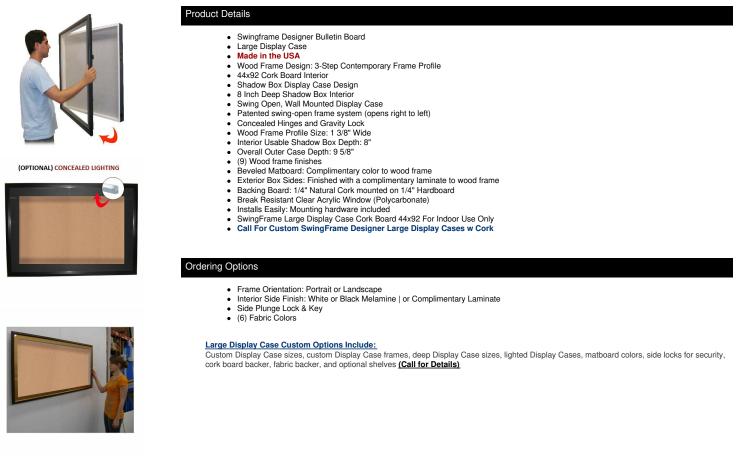

## 44x92 SwingFrame Designer Wood Framed Large Cork Board Display Case 8 Inch Deep