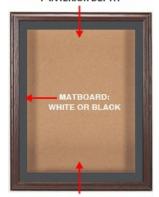

### **Product Details**

- SwingFrame Designer Cork Board Display Case
- Enclosed Cork Board
- Oak Wood Framed Bulletin Board
- 20 x 30 Cork Board Size
- Shadow Box Display Case Design
- 4 Inch Deep Shadow Box Interior
- Wall Mount Display Case
- Patented swing-open frame system (opens right to left)
- Concealed Hinges and Gravity Lock
- Oak Wood Frame Profile: 1 1/2" Wide Overall Display Case Depth: 5 1/4"
- (3) Natural OAK display case frame finishes
- Beveled Matboard: Arctic White or Raven Black
- Exterior Box Sides: Black Laminate
- Backing Board: 1/4" Natural Cork mounted on 1/4" Hardboard
- Break Resistant Acrylic Window
- Installs Easily: Mounting hardware included
- SwingFrame Designer Cork Board Display Case 20 x 30 For Indoor Use Call for Custom Swingframe Display Cases with or without Cork Board

### **Ordering Options**

- · Frame Orientation: Portrait or Landscape
- Interior Side Finish: White or Black Melamine | or Complimentary Laminate
- Beveled Matboard: Arctic White or Raven Black
- Side Plunge Lock & Key(6) Fabric Colors