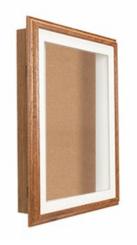

# 20 x 30 SwingFrame Designer Oak Wood Framed Cork Board Display Case 4" Deep

### 4" INTERIOR DEPTH

(6) Optional FABRIC COLORS over Natural Tan Cork Board

### **Product Details**

- SwingFrame Designer Cork Board Display Case
- Enclosed Cork Board
- Oak Wood Framed Bulletin Board
- 20 x 30 Cork Board Size
- Shadow Box Display Case Design
- 4 Inch Deep Shadow Box Interior
- Wall Mount Display Case
- Patented swing-open frame system (opens right to left)
- Concealed Hinges and Gravity Lock
- Oak Wood Frame Profile: 1 1/2" Wide Overall Display Case Depth: 5 1/4"
- (3) Natural OAK display case frame finishes
- Beveled Matboard: Arctic White or Raven Black
- Exterior Box Sides: Black Laminate
- Backing Board: 1/4" Natural Cork mounted on 1/4" Hardboard
- Break Resistant Acrylic Window
- Installs Easily: Mounting hardware included
- SwingFrame Designer Cork Board Display Case 20 x 30 For Indoor Use Call for Custom Swingframe Display Cases with or without Cork Board