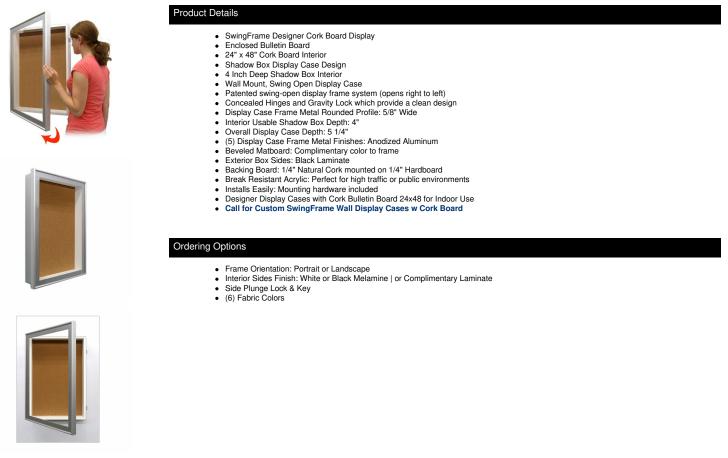

## 24 x 48 SwingFrame Designer Metal Frame Shadow Box Display Case w Cork Board 4 Inch Deep