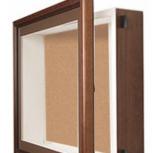

# 36 x 48 SwingFrame Designer Wood Framed Shadow Box Display Case w Cork Board 4 Inch Deep

### **Product Details**

- SwingFrame Designer Cork Board Display Case
- Enclosed Cork Board
- 36x48 Cork Board Interior
- Wall Mounted Display Case
- Shadow Box Display Case Design
- 4 Inch Deep Shadow Box Interior
- Patented swing-open display frame system (opens right to left) Concealed Hinges and Gravity Lock
- Wooden Frame 3-Step Profile: 1 3/8" Wide
- Overall Display Case Depth: 5 1/4"
- (9) Natural wood frame finishes
- Beveled Matboard: Complimentary color to frame
- Exterior Box Sides: Black Laminate
  Backing Board: 1/4" Natural Cork mounted on 1/4" Hardboard
  Break Resistant Acrylic Window
- Installs Easily: Mounting hardware included
- 36x48 Cork Board Display Case for Indoor Use Only!
- Call for Custom SwingFrame Wood Framed Cork Board Displays