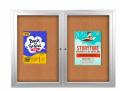

## **Enclosed Indoor 72x36 Bulletin Boards with Lights (Multiple Doors)**

#### **Product Details**

- Indoor Enclosed Bulletin Board
- **LED Lighted Bulletin Board Display**
- Aluminum Display Case Construction w Mitered Corners
- 2 Door Lockable Bulletin Board
- Wall Mounted
- Overall Size: 72" Wide x 36" High
- Features full length piano hinges support each door Security cam-lock on the front of each door (2 keys included)
- Overall Depth: 3 1/8"
- Interior Useable Depth: 1 5/8"
- 4 metal frame finishes
- Frame Orientation: 72x36 come standard in **LANDSCAPE**
- Break Resistant Lexan Clear Acrylic Windows
- Self healing natural cork interior
- 72x36 Lighted Bulletin Boards with 2 Doors For Indoor Use Only
- Free Shipping on 72x36 Indoor Bulletin Boards Lighted w 2 Doors
- Call for Custom Bulletin Boards Enclosed Outdoor and Indoor