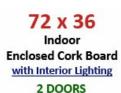

## **Enclosed Indoor 72x36 Bulletin Boards with Lights (Multiple Doors)**

#### **Product Details**

- Indoor Enclosed Bulletin Board
- **LED Lighted Bulletin Board Display**
- Aluminum Display Case Construction w Mitered Corners
- 2 Door Lockable Bulletin Board
- Wall Mounted
- Overall Size: 72" Wide x 36" High
- Features full length piano hinges support each door Security cam-lock on the front of each door (2 keys included)
- Overall Depth: 3 1/8"
- Interior Useable Depth: 1 5/8"
- 4 metal frame finishes
- Frame Orientation: 72x36 come standard in **LANDSCAPE**
- Break Resistant Lexan Clear Acrylic Windows
- Self healing natural cork interior
- 72x36 Lighted Bulletin Boards with 2 Doors For Indoor Use Only
- Free Shipping on 72x36 Indoor Bulletin Boards Lighted w 2 Doors
- Call for Custom Bulletin Boards Enclosed Outdoor and Indoor

#### Lighting Information

- · LED strip lights are positioned on top to shine down
- Electric Cord: 3-wire center back exit (electrician needed for hardwiring)