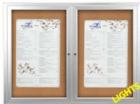

## **Enclosed Indoor 72x36 Bulletin Boards with Lights (Multiple Doors)**

#### **Product Details**

- Indoor Enclosed Bulletin Board
- **LED Lighted Bulletin Board Display**
- Aluminum Display Case Construction w Mitered Corners
- 2 Door Lockable Bulletin Board
- Wall Mounted
- Overall Size: 72" Wide x 36" High
- Features full length piano hinges support each door Security cam-lock on the front of each door (2 keys included)
- Overall Depth: 3 1/8"
- Interior Useable Depth: 1 5/8"
- 4 metal frame finishes
- Frame Orientation: 72x36 come standard in **LANDSCAPE**
- Break Resistant Lexan Clear Acrylic Windows
- Self healing natural cork interior
- 72x36 Lighted Bulletin Boards with 2 Doors For Indoor Use Only
- Free Shipping on 72x36 Indoor Bulletin Boards Lighted w 2 Doors
- Call for Custom Bulletin Boards Enclosed Outdoor and Indoor

#### Lighting Information

- · LED strip lights are positioned on top to shine down
- Electric Cord: 3-wire center back exit (electrician needed for hardwiring)