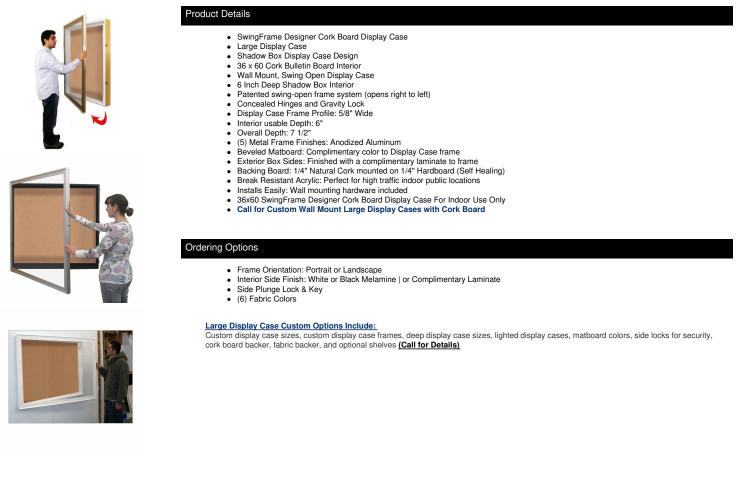

## SwingFrame Designer Wall Mounted Metal Framed 36x60 Large Cork Board Display Case 6 Inch Deep

## FOR CURRENT PRICING, VISIT THE ID # LISTED ABOVE

| Model           | Interior Dimensions | Overall Size       | Viewable Area | Orientation           | Shipping Weight | Ships Via | Matboard |
|-----------------|---------------------|--------------------|---------------|-----------------------|-----------------|-----------|----------|
| DCMLGCORK6-3660 | 36" x 60" x 6"      | 39" x 63" x 7 1/2" | 35" x 59"     | Portrait or Landscape | n/a             | Freight   | Vinyl    |