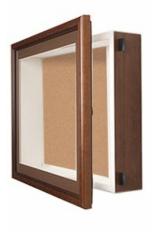

# 16 x 20 SwingFrame Designer Wood Framed Shadow Box Display Case w Cork Board 1 Inch Deep

### **Product Details**

- SwingFrame Designer Cork Board Display Case
- Enclosed Cork Board
- 16 x 20 Cork Board Interior
- Wall Mounted Display Case
- Shadow Box Display Case Design
- 1 Inch Deep Shadow Box Interior
- Patented swing-open display frame system (opens right to left) Concealed Hinges and Gravity Lock
- Wood Frame Profile: 1 3/8" Wide
- Overall Display Case Depth: 2 1/4"
  (9) Natural Wood Display Case frame finishes
- Beveled Matboard: Complimentary color to frame

- Exterior Box Sides: Black Laminate
  Backing Board: 1/4" Natural Cork mounted on 1/4" Hardboard
  Break Resistant Acrylic Window: Perfect for high traffic or public areas
- Installs Easily: Mounting hardware included
- SwingFrame Designer Cork Board Display Case for Indoor Use Only
- Call to Customize SwingFrame Wall Cork Board Display Cases