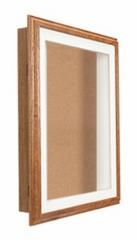

# **Product Details**

- SwingFrame Designer Cork Board Display Case Enclosed Cork Board
  - Oak Wood Framed Bulletin Board
  - 36 x 48 Cork Board Size
  - Shadow Box Display Case Design
  - 4 Inch Deep Shadow Box Interior Wall Mount Display Case

  - Patented swing-open frame system (opens right to left)
  - Concealed Hinges and Gravity Lock

  - Oak Wood Frame Profile: 1 1/2" Wide Overall Display Case Depth: 5 1/4"
  - (3) Natural OAK display case frame finishes
  - Beveled Matboard: Arctic White or Raven Black
  - Exterior Box Sides: Black Laminate
  - Backing Board: 1/4" Natural Cork mounted on 1/4" Hardboard
  - Break Resistant Acrylic Window
  - Installs Easily: Mounting hardware included