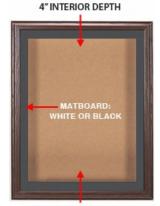

### 36 x 48 SwingFrame Designer Oak Wood Framed Cork Board Display Case 4" Deep

# **Product Details**

- SwingFrame Designer Cork Board Display Case Enclosed Cork Board
  - Oak Wood Framed Bulletin Board
  - 36 x 48 Cork Board Size
  - Shadow Box Display Case Design
  - 4 Inch Deep Shadow Box Interior Wall Mount Display Case

  - Patented swing-open frame system (opens right to left)
  - Concealed Hinges and Gravity Lock

  - Oak Wood Frame Profile: 1 1/2" Wide Overall Display Case Depth: 5 1/4"
  - (3) Natural OAK display case frame finishes
  - Beveled Matboard: Arctic White or Raven Black
  - Exterior Box Sides: Black Laminate
  - Backing Board: 1/4" Natural Cork mounted on 1/4" Hardboard
  - Break Resistant Acrylic Window
  - Installs Easily: Mounting hardware included

#### **Ordering Options**

- · Frame Orientation: Portrait or Landscape
- Interior Side Finish: White or Black Melamine | or Complimentary Laminate
- Beveled Matboard: Arctic White or Raven Black
- Side Plunge Lock & Key(6) Fabric Colors