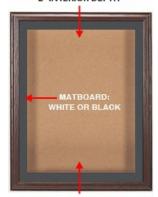

### 2" INTERIOR DEPTH

(6) Optional FABRIC COLORS over Natural Tan Cork Board

- Overall Display Case Depth: 3 1/4"
  (3) Natural OAK display case frame finishes
  Beveled Matboard: Arctic White or Raven Black
- Exterior Box Sides: Black Laminate
  Backing Board: 1/4" Natural Cork mounted on 1/4" Hardboard
  Break Resistant Acrylic Window (polycarbonate)
- Installs Easily: Mounting hardware included
- Oak Framed Designer Cork Board Display Case 16 x 20 for Indoor Use Only!
- Call for Custom Swingframe Display Cases with or without Corkboard

## Ordering Options

- Frame Orientation: Portrait or Landscape
- Interior Side Finish: White or Black Melamine | or Complimentary Laminate
- Beveled Matboard: Arctic White or Raven Black
- Side Plunge Lock & Key
- (6) Fabric Colors