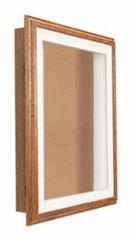

# 16x20 SwingFrame Designer Oak Wood Framed Cork Board Display Case 2" Deep

### **Product Details**

- SwingFrame Designer Display Case with Cork Board
- Wood Oak Framed Cork Board
- 16 x 20 Cork Board Size
- Shadow Box Display Case Design
- 2 Inch deep shadow box interior
- Swing Open, Wall Mount Display Case
- Patented swing-open frame system (opens right to left) Concealed Hinges and Gravity Lock
- Oak Wood Frame Profile: 1 1/2" Wide

- Overall Display Case Depth: 3 1/4"
  (3) Natural OAK display case frame finishes
  Beveled Matboard: Arctic White or Raven Black
- Exterior Box Sides: Black Laminate
  Backing Board: 1/4" Natural Cork mounted on 1/4" Hardboard
  Break Resistant Acrylic Window (polycarbonate)
- Installs Easily: Mounting hardware included
- Oak Framed Designer Cork Board Display Case 16 x 20 for Indoor Use Only!
- Call for Custom Swingframe Display Cases with or without Corkboard