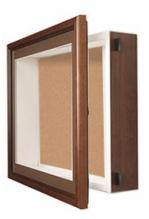

## 16 x 20 SwingFrame Designer Wood Framed Shadow Box Display Case w Cork Board 4 Inch Deep