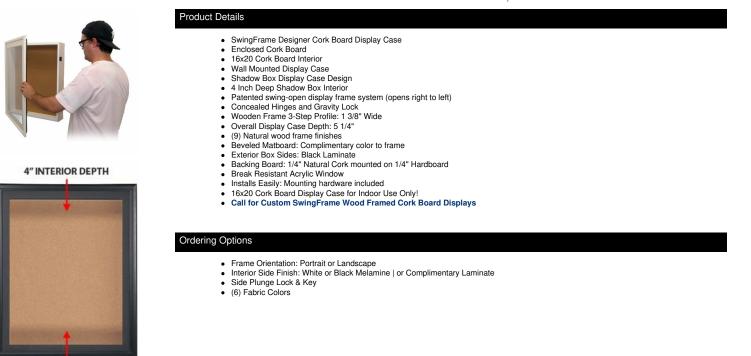

## 16 x 20 SwingFrame Designer Wood Framed Shadow Box Display Case w Cork Board 4 Inch Deep