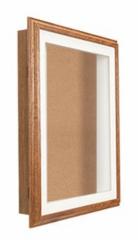

# 18 x 24 SwingFrame Designer Oak Wood Framed Cork Board Display Case 4" Deep

### **Product Details**

- SwingFrame Designer Cork Board Display Case
- Enclosed Cork Board
- Oak Wood Framed Bulletin Board
- 18 x 24 Cork Board Size
- Shadow Box Display Case Design
- 4 Inch Deep Shadow Box Interior
- Wall Mount Display Case
- Patented swing-open frame system (opens right to left)
- Concealed Hinges and Gravity Lock
- Oak Wood Frame Profile: 1 1/2" Wide Overall Display Case Depth: 5 1/4"
- (3) Natural OAK display case frame finishes
- Beveled Matboard: Arctic White or Raven Black
- Exterior Box Sides: Black Laminate
- Backing Board: 1/4" Natural Cork mounted on 1/4" Hardboard
- Break Resistant Acrylic Window
- Installs Easily: Mounting hardware included
- SwingFrame Designer Cork Board Display Case 18 x 24 For Indoor Use Call for Custom Swingframe Display Cases with or without Cork Board

## **Ordering Options**

- · Frame Orientation: Portrait or Landscape
- Interior Side Finish: White or Black Melamine | or Complimentary Laminate
- Beveled Matboard: Arctic White or Raven Black
- Side Plunge Lock & Key(6) Fabric Colors