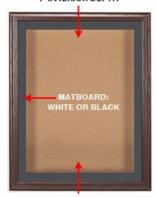

### 4" INTERIOR DEPTH

(6) Optional FABRIC COLORS over Natural Tan Cork Board

### **Product Details**

- SwingFrame Designer Cork Board Display Case
- Enclosed Cork Board
- Oak Wood Framed Bulletin Board
- 18 x 24 Cork Board Size
- Shadow Box Display Case Design
- 4 Inch Deep Shadow Box Interior
- Wall Mount Display Case
- Patented swing-open frame system (opens right to left)
- Concealed Hinges and Gravity Lock
- Oak Wood Frame Profile: 1 1/2" Wide Overall Display Case Depth: 5 1/4"
- (3) Natural OAK display case frame finishes
- Beveled Matboard: Arctic White or Raven Black
- Exterior Box Sides: Black Laminate
- Backing Board: 1/4" Natural Cork mounted on 1/4" Hardboard
- Break Resistant Acrylic Window
- Installs Easily: Mounting hardware included
- SwingFrame Designer Cork Board Display Case 18 x 24 For Indoor Use Call for Custom Swingframe Display Cases with or without Cork Board

## **Ordering Options**

- · Frame Orientation: Portrait or Landscape
- Interior Side Finish: White or Black Melamine | or Complimentary Laminate
- Beveled Matboard: Arctic White or Raven Black
- Side Plunge Lock & Key(6) Fabric Colors