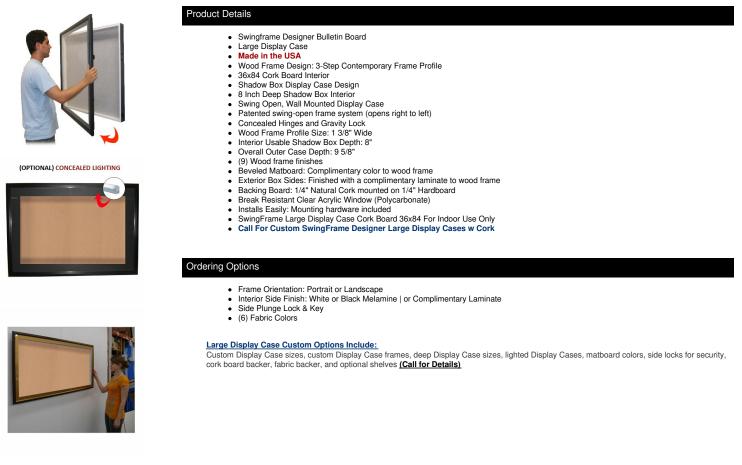

## 36x84 SwingFrame Designer Wood Framed Large Cork Board Display Case 8 Inch Deep

## FOR CURRENT PRICING, VISIT THE ID # LISTED ABOVE

| Model           | Interior Dimensions | Overall Size       | Viewable Area | Orientation           | Shipping Weight | Ships Via |
|-----------------|---------------------|--------------------|---------------|-----------------------|-----------------|-----------|
| DCWLGCORK8-3684 | 36" x 84" x 8"      | 40" x 88" x 9 5/8" | 35" x 83"     | Portrait or Landscape | n/a             | Freight   |