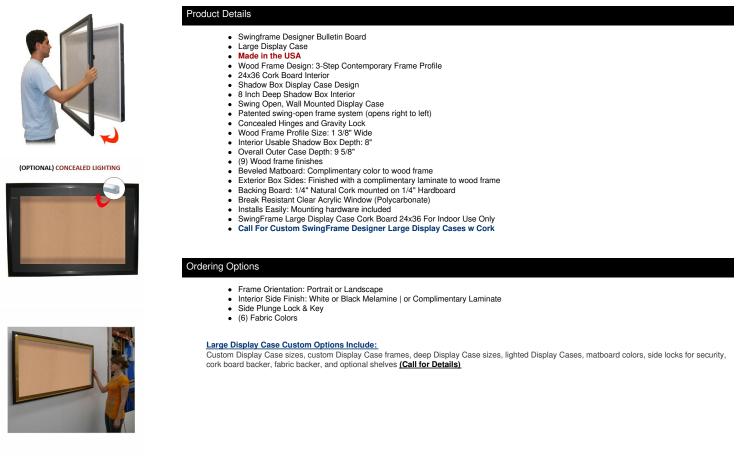

## 24x36 SwingFrame Designer Wood Framed Large Cork Board Display Case 8 Inch Deep

## FOR CURRENT PRICING, VISIT THE ID # LISTED ABOVE

| Model           | Interior Dimensions | Overall Size       | Viewable Area | Orientation           | Shipping Weight | Ships Via |
|-----------------|---------------------|--------------------|---------------|-----------------------|-----------------|-----------|
| DCWLGCORK8-2436 | 24" x 36" x 8"      | 28" x 40" x 9 5/8" | 23" x 35"     | Portrait or Landscape | 32              | FedEx     |