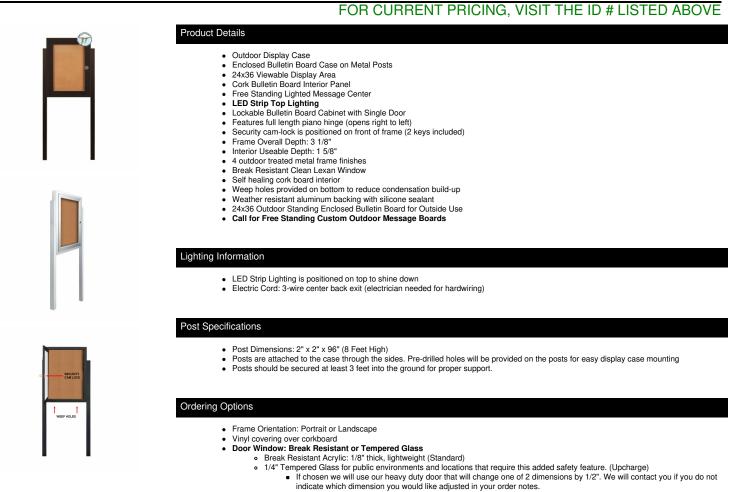

## Free-Standing 24x36 Outdoor Bulletin Board with Posts + Light, SwingCase Enclosed Single Door Metal Display Case

The viewable area can decrease by 1/2" or the overall size can be increased by 1/2".

| Model       | Interior Size     | Viewable Area | Overall Size (Portrait) | Overall Size (Landscape) | Ships Via | Shipping Weight |
|-------------|-------------------|---------------|-------------------------|--------------------------|-----------|-----------------|
| LSCBBL-2436 | 25 1/4" x 37 3/4" | 24" x 36"     | 29 1/4" x 41"           | 41 1/4" x 29"            | UPS       | 36              |