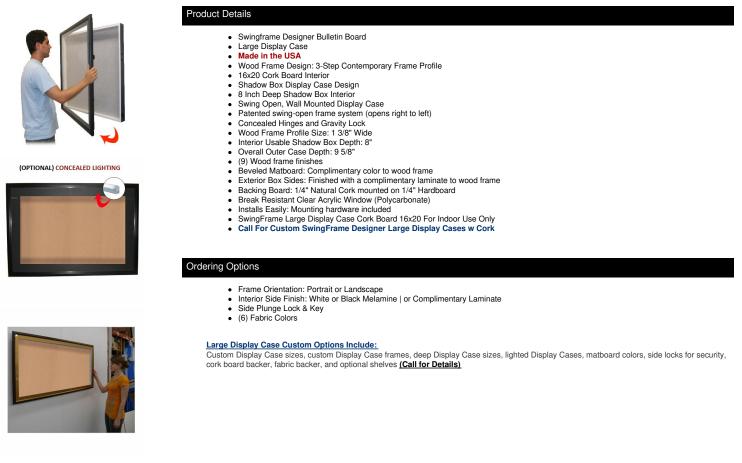

## 16x20 SwingFrame Designer Wood Framed Large Cork Board Display Case 8 Inch Deep

## FOR CURRENT PRICING, VISIT THE ID # LISTED ABOVE

| Model           | Interior Dimensions | Overall Size       | Viewable Area | Orientation           | Shipping Weight | Ships Via |
|-----------------|---------------------|--------------------|---------------|-----------------------|-----------------|-----------|
| DCWLGCORK8-1620 | 16" x 20" x 8"      | 20" x 24" x 9 5/8" | 15" x 19"     | Portrait or Landscape | 17              | FedEx     |