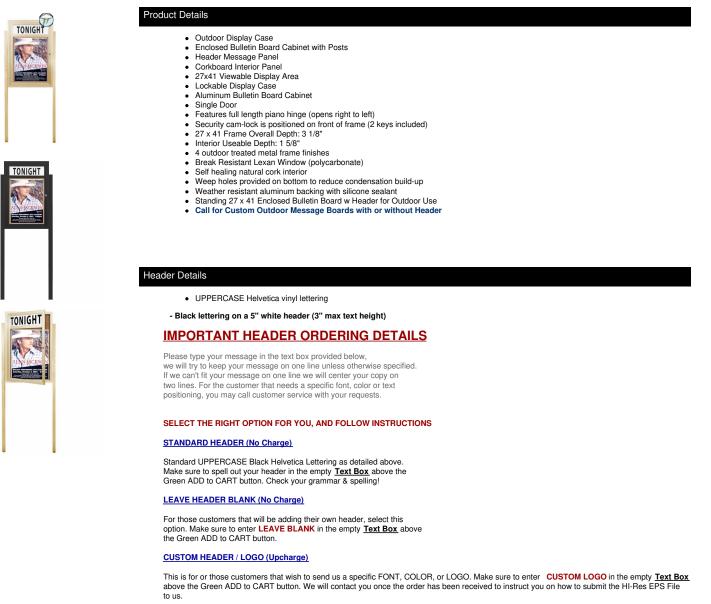

## SwingCase Standing 27x41 Outdoor Bulletin Board Enclosed with Header + Posts (One Door)

### Post Specifications

- Post Dimensions: 2" x 2" x 96" (8 Feet High)
- · Posts are attached to the case through the sides. Pre-drilled holes will be

provided on the posts for easy display case mounting

Posts should be secured at least 3 feet into the ground for proper support.

()

#### Ordering Options

- Frame Orientation: Portrait or Landscape
- · Vinyl covering over corkboard

- Door Window: Break Resistant or Tempered Glass

   Break Resistant Acrylic: 1/8" thick, lightweight (Standard)
   1/4" Tempered Glass for public environments and locations that require this added safety feature. (Upcharge)
   If chosen we will use our heavy duty door that will change one of 2 dimensions by 1/2". We will contact you if you do not indicate which dimension you would like adjusted in your order notes.
   The viewable area can decrease by 1/2" or the overall size can be increased by 1/2".

| Model        | Interior SIze     | Viewable Area | Overall Size (Portrait) | Overall Size (Landscape) | Ships VIa | Shipping Weight |
|--------------|-------------------|---------------|-------------------------|--------------------------|-----------|-----------------|
| LSCBBH -2741 | 28 3/4" x 42 3/4" | 27" x 41"     | 32 1/4" x 52 1/2"       | 46 1/4" x 38 1/2"        | Freight   | 48              |