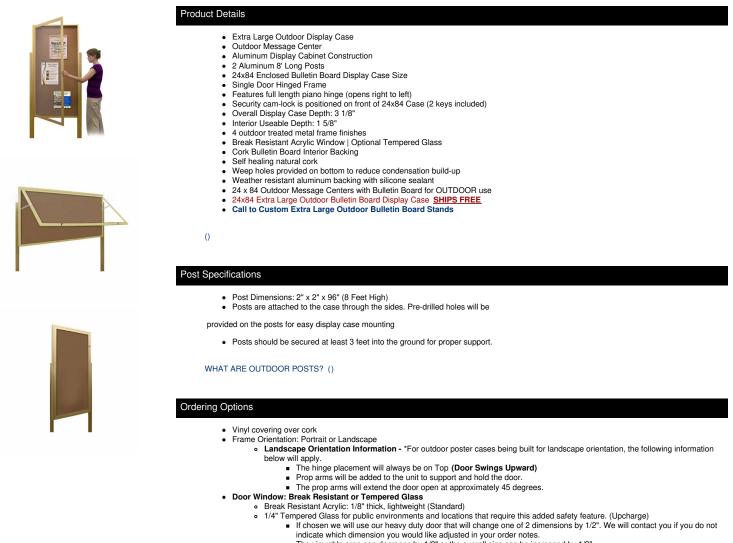

## Swing Case 24x84 Extra Large Outdoor Enclosed Bulletin Board w Leg Posts (Single) Door