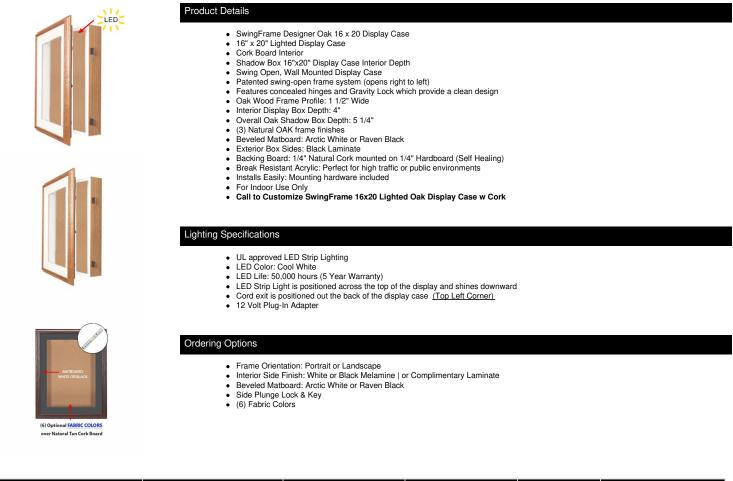

## SwingFrame Designer Oak Wood 16x20 Wall Mount Lighted Display Case w Cork Board 4" Deep

## FOR CURRENT PRICING, VISIT THE ID # LISTED ABOVE

| Model          | Interior Dimensions | Overall Size      | Viewable Area | Ships Via | Shipping Weight |
|----------------|---------------------|-------------------|---------------|-----------|-----------------|
| DCOLCORK4-1620 | 16" x 20"           | 20 1/4" x 24 1/4" | 11" x 15"     | FedEx     | 22              |