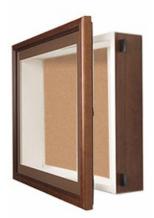

# 20 x 30 SwingFrame Designer Wood Framed Shadow Box Display Case w Cork Board 4 Inch Deep

### 4" INTERIOR DEPTH

over Natural Tan Cork Board

### **Product Details**

- SwingFrame Designer Cork Board Display Case
- Enclosed Cork Board
- 20x30 Cork Board Interior
- Wall Mounted Display Case
- Shadow Box Display Case Design
- 4 Inch Deep Shadow Box Interior
- Patented swing-open display frame system (opens right to left) Concealed Hinges and Gravity Lock
- Wooden Frame 3-Step Profile: 1 3/8" Wide
- Overall Display Case Depth: 5 1/4"
- (9) Natural wood frame finishes
- Beveled Matboard: Complimentary color to frame
- Exterior Box Sides: Black Laminate
  Backing Board: 1/4" Natural Cork mounted on 1/4" Hardboard
  Break Resistant Acrylic Window
- Installs Easily: Mounting hardware included
- 20x30 Cork Board Display Case for Indoor Use Only!
- Call for Custom SwingFrame Wood Framed Cork Board Displays