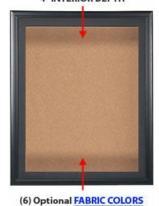

## Ordering Options

- Frame Orientation: Portrait or Landscape
- Interior Side Finish: White or Black Melamine | or Complimentary Laminate
- Side Plunge Lock & Key
- (6) Fabric Colors

| Model         | Interior Dimensions | Overall Size | Viewable Area | Ships Via | Shipping Weight |
|---------------|---------------------|--------------|---------------|-----------|-----------------|
| DCWCORK4-2030 | 20" x 30"           | 24" x 34"    | 19" x 29"     | FedEx     | 34              |