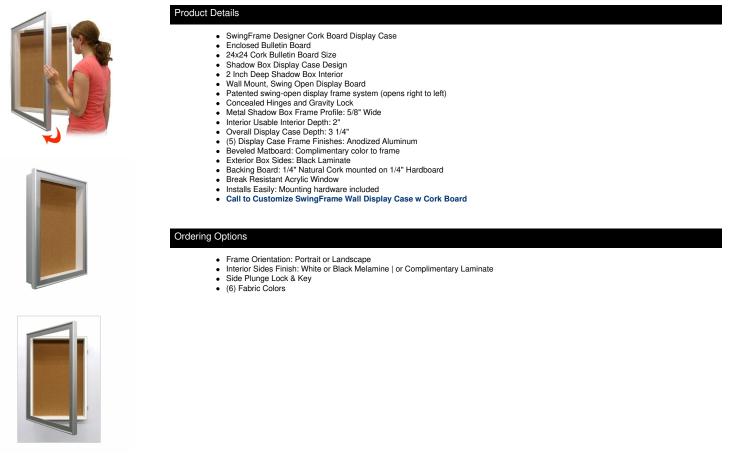

## 24 x 24 SwingFrame Designer Metal Framed Shadow Box Display Case w Cork Board 2 Inch Deep