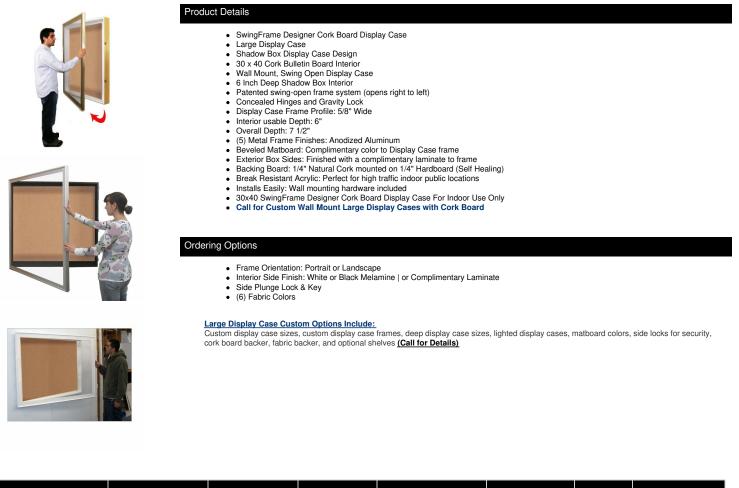

## SwingFrame Designer Wall Mounted Metal Framed 30x40 Large Cork Board Display Case 6 Inch Deep