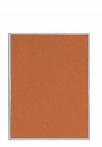

## Value Line 18x36 Metal Frame Cork Bulletin Board | Open Face with Silver Trim Frame Border

## **Product Details**

- 18x36 Cork Board Framed
- Value Line, Open Face Cork Bulletin Board Silver Trimmed Metal Frame Border 1/2" Wide
- Indoor Wall Message Display Board
- Overall Cork Board Frame Size: 18" x 36"
- Overall Bulletin Board Frame Depth: 5/8"
- Factory-installed hangers for mounting Portrait or Landscape For additional mounting support -
- secure with proper screws through the aluminum frame
- Self-sealing natural cork, laminated to sturdy fiberboard
  Silver aluminum trim (1/2" WIDE) borders the corkboard
- Open Face 18x36 cork boards displays for INDOOR use only
- Call for Custom Corkboards Displays Metal or Wood Framed