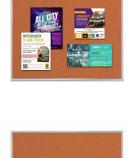

## Value Line 18x36 Metal Frame Cork Bulletin Board | Open Face with Silver Trim Frame Border

## **Product Details**

- 18x36 Cork Board Framed
- Value Line, Open Face Cork Bulletin Board Silver Trimmed Metal Frame Border 1/2" Wide
- Indoor Wall Message Display Board
- Overall Cork Board Frame Size: 18" x 36"
- Overall Bulletin Board Frame Depth: 5/8"
- Factory-installed hangers for mounting Portrait or Landscape For additional mounting support -
- secure with proper screws through the aluminum frame
- Self-sealing natural cork, laminated to sturdy fiberboard
  Silver aluminum trim (1/2" WIDE) borders the corkboard
- Open Face 18x36 cork boards displays for INDOOR use only
- Call for Custom Corkboards Displays Metal or Wood Framed