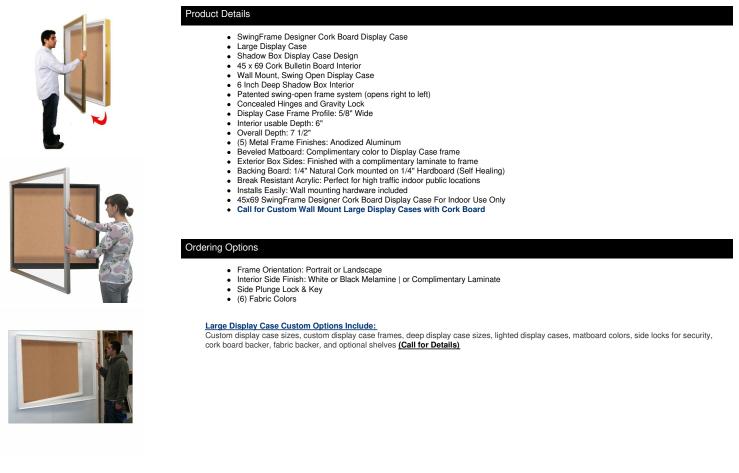

## SwingFrame Designer Wall Mounted Metal Framed 45x69 Large Cork Board Display Case 6 Inch Deep

## FOR CURRENT PRICING, VISIT THE ID # LISTED ABOVE

| Model           | Interior Dimensions | Overall Size       | Viewable Area | Orientation | Shipping Weight | Ships Via | Matboard |
|-----------------|---------------------|--------------------|---------------|-------------|-----------------|-----------|----------|
| DCMLGCORK6-4569 | 45" x 69" x 6"      | 48" x 72" x 7 1/2" | 44" x 68"     | Portrait    | n/a             | Freight   | Vinyl    |