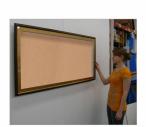

### **Product Details**

- SwingFrame Designer Display Case
- Large Display Case
- 24x24 Cork Board Size
- Shadow Box Display Case Design
- Wood Frame Profile
- Indoor Wall Display Case
- 4 Inch Deep Shadow Box Interior
  Patented swing-open frame system (opens right to left)
- Hiddend Hinges and Gravity Lock
- Wood Frame 3-Step Profile: 1 3/8" Wide Interior usable Shadow Box Depth: 4"
- Overall Case Depth: 5 5/8"
- (9) Wood frame finishes
- Beveled Matboard: Complimentary color to wood frame
- Exterior Box Sides: Finished with a complimentary laminate to frame
- Backing Board: 1/4" Natural Cork mounted on 1/4" Hardboard
- Break Resistant Clear Acrylic Window (Polycarbonate)
- Installs Easily: Mounting hardware included SwingFrame Designer Large Display Case 24x24 For Indoor Use Only
- Call For Custom SwingFrame Designer Large Display Cases w Cork