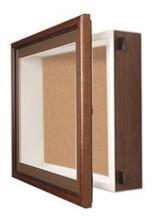

## 22 x 28 SwingFrame Designer Wood Framed Shadow Box Display Case w Cork Board 4 Inch Deep

#### **Product Details**

- SwingFrame Designer Cork Board Display Case
- Enclosed Cork Board
- 22x28 Cork Board Interior
- Wall Mounted Display Case
- Shadow Box Display Case Design
- 4 Inch Deep Shadow Box Interior
- Patented swing-open display frame system (opens right to left) Concealed Hinges and Gravity Lock
- Wooden Frame 3-Step Profile: 1 3/8" Wide
- Overall Display Case Depth: 5 1/4"
- (9) Natural wood frame finishes
- Beveled Matboard: Complimentary color to frame
- Exterior Box Sides: Black Laminate Backing Board: 1/4" Natural Cork mounted on 1/4" Hardboard Break Resistant Acrylic Window
- Installs Easily: Mounting hardware included
- 22x28 Cork Board Display Case for Indoor Use Only!
- Call for Custom SwingFrame Wood Framed Cork Board Displays