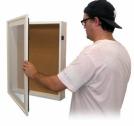

#### **Product Details**

- SwingFrame Designer Cork Board Display Case
- Enclosed Cork Board
- 22x28 Cork Board Interior
- Wall Mounted Display Case
- Shadow Box Display Case Design
- 4 Inch Deep Shadow Box Interior
- Patented swing-open display frame system (opens right to left) Concealed Hinges and Gravity Lock
- Wooden Frame 3-Step Profile: 1 3/8" Wide
- Overall Display Case Depth: 5 1/4"
- (9) Natural wood frame finishes
- Beveled Matboard: Complimentary color to frame
- Exterior Box Sides: Black Laminate Backing Board: 1/4" Natural Cork mounted on 1/4" Hardboard Break Resistant Acrylic Window
- Installs Easily: Mounting hardware included
- 22x28 Cork Board Display Case for Indoor Use Only!
- Call for Custom SwingFrame Wood Framed Cork Board Displays