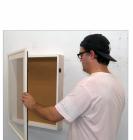

#### **Product Details**

- SwingFrame Designer Cork Board Display Case
- Enclosed Cork Board
- 22x28 Cork Board Interior
- Wall Mounted Display Case
- Shadow Box Display Case Design
- 4 Inch Deep Shadow Box Interior
- Patented swing-open display frame system (opens right to left) Concealed Hinges and Gravity Lock
- Wooden Frame 3-Step Profile: 1 3/8" Wide
- Overall Display Case Depth: 5 1/4"
- (9) Natural wood frame finishes
- Beveled Matboard: Complimentary color to frame
- Exterior Box Sides: Black Laminate Backing Board: 1/4" Natural Cork mounted on 1/4" Hardboard Break Resistant Acrylic Window
- Installs Easily: Mounting hardware included
- 22x28 Cork Board Display Case for Indoor Use Only!
- Call for Custom SwingFrame Wood Framed Cork Board Displays