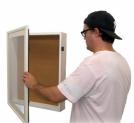

#### **Product Details**

- SwingFrame Designer Cork Board Display Case
- Enclosed Cork Board
- 22x28 Cork Board Interior
- Wall Mounted Display Case
- Shadow Box Display Case Design
- 4 Inch Deep Shadow Box Interior
- Patented swing-open display frame system (opens right to left) Concealed Hinges and Gravity Lock
- Wooden Frame 3-Step Profile: 1 3/8" Wide
- Overall Display Case Depth: 5 1/4"
- (9) Natural wood frame finishes
- Beveled Matboard: Complimentary color to frame
- Exterior Box Sides: Black Laminate Backing Board: 1/4" Natural Cork mounted on 1/4" Hardboard Break Resistant Acrylic Window
- Installs Easily: Mounting hardware included
- 22x28 Cork Board Display Case for Indoor Use Only!
- Call for Custom SwingFrame Wood Framed Cork Board Displays