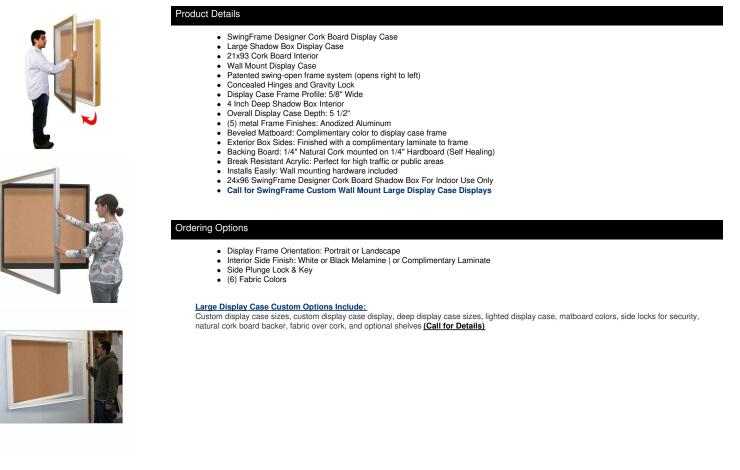

## SwingFrame 24x96 Designer Wall Mount Metal Framed Large Cork Board Display Case 4 Inch Deep

## FOR CURRENT PRICING, VISIT THE ID # LISTED ABOVE

| Model           | Interior Dimensions | Overall Size       | Viewable Area | Orientation | Shipping Weight | Ships Via |
|-----------------|---------------------|--------------------|---------------|-------------|-----------------|-----------|
| DCMLGCORK4-2496 | 21" x 93" x 4"      | 24" x 96" x 5 1/2" | 20" x 92"     | Portrait    | n/a             | Freight   |