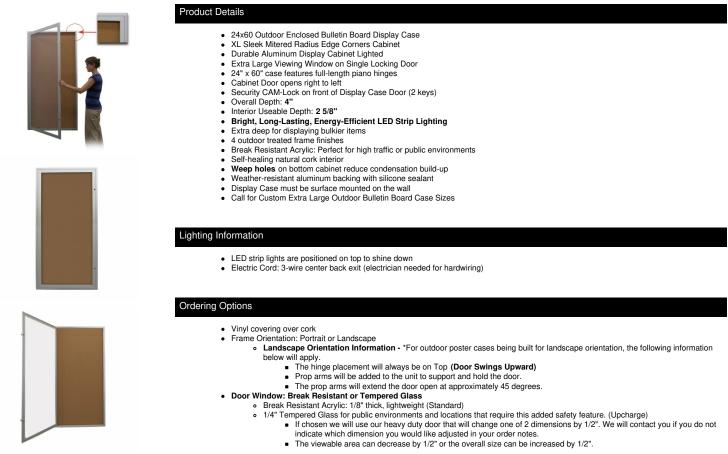

## Extra Large 24 x 60 Outdoor Enclosed Bulletin Board Swing Cases with Lights (Radius Edge)