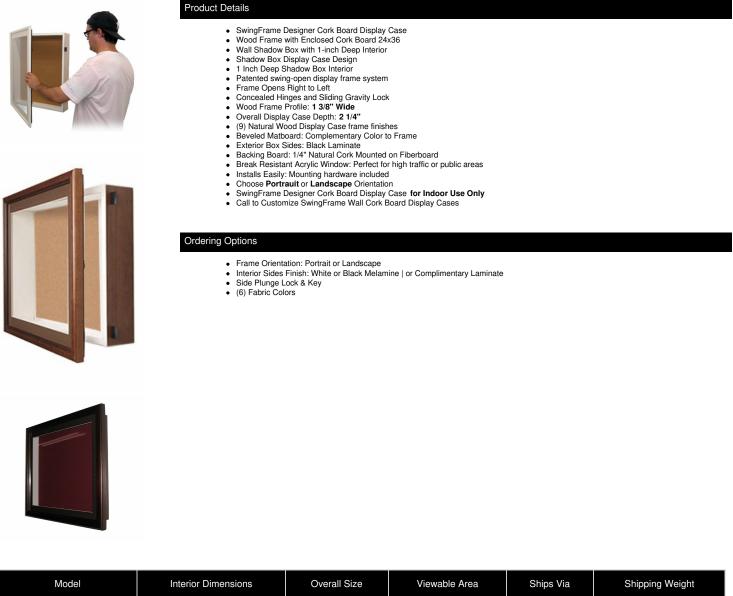

## 24 x 36 SwingFrame Designer Wood Framed Shadow Box Display Case with Cork Board 1-Inch Deep Interior