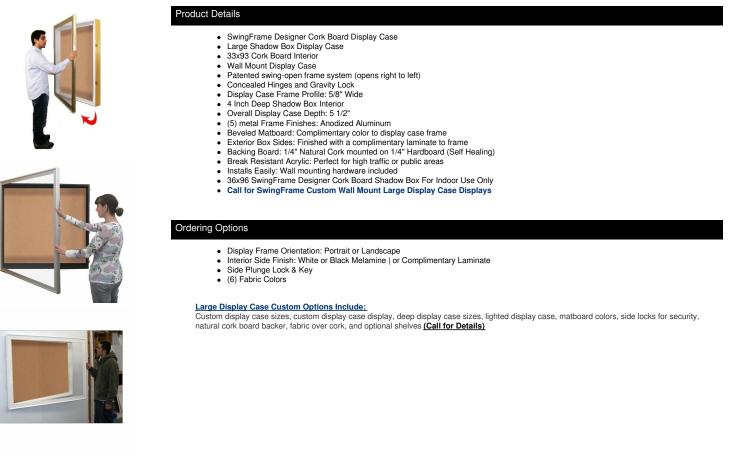

## SwingFrame 36x96 Designer Wall Mount Metal Framed Large Cork Board Display Case 4 Inch Deep