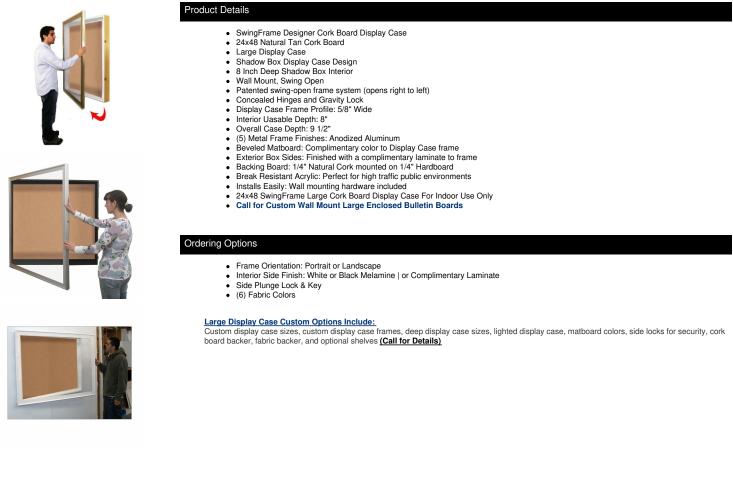

## SwingFrame Designer 24 x 48 Wall Mounted Metal Framed Large Cork Board Display Case 8 Inch Deep

## FOR CURRENT PRICING, VISIT THE ID # LISTED ABOVE

| Model           | Interior Dimensions | Overall Size       | Viewable Area | Orientation           | Shipping Weight | Ships Via |
|-----------------|---------------------|--------------------|---------------|-----------------------|-----------------|-----------|
| DCMLGCORK8-2448 | 24" x 48" x 8"      | 27" x 51" x 9 1/2" | 23" x 47      | Portrait or Landscape | 93              | FedEx     |