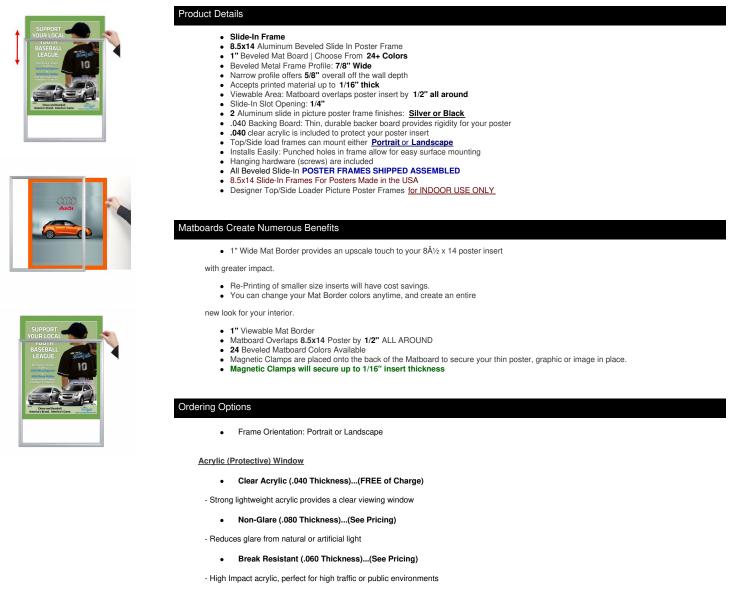

### Designer Beveled Slide-In Picture Sign Frames for Posters 8.5x14 | 1" Wide Matboard

| Model         | Insert Size  | Overall Size      | Viewable Area | Ships Via | Shipping Wt | How is Frame Shipped? |
|---------------|--------------|-------------------|---------------|-----------|-------------|-----------------------|
| TLBSMAT1-8514 | 8 1/2" x 14" | 11 3/8" x 16 7/8" | 7 1/2" x 13   | FedEx     | 7           | Assembled             |