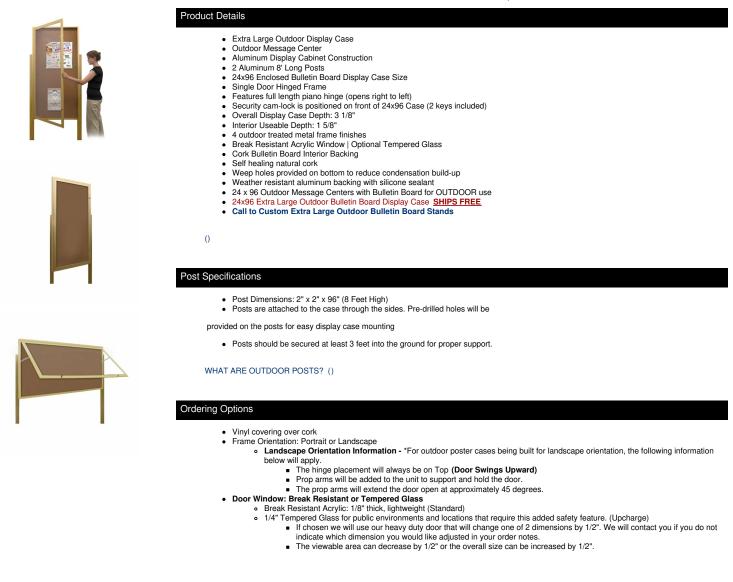

## Swing Case 24x96 Extra Large Outdoor Enclosed Bulletin Board w Leg Posts (Single) Door