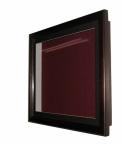

### SwingFrame Designer Wood Shadowbox with Cork Board 16 x 20 (3" Deep)

#### **Product Details**

- Patented swing-open display frame system (opens right to left)
- Features concealed hinges and Gravity Lock which provide a clean design 16" x 20" Wood Frame Profile: 1 3/8" Wide
- Interior Box Depth: 3"
- Overall 16x20 Shadow Box Depth: 4 1/4"
- (9) Natural wood shadowbox frame finishes Beveled Matboard: Complimentary color to frame Exterior Box Sides: Black Laminate
- Backing Board: 1/4" Natural Cork mounted on 1/4" Hardboard (Self Healing)