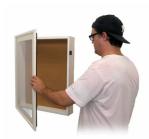

#### **Product Details**

- Patented swing-open display frame system (opens right to left)
- Features concealed hinges and Gravity Lock which provide a clean design 16" x 20" Wood Frame Profile: 1 3/8" Wide
- Interior Box Depth: 3"
- Overall 16x20 Shadow Box Depth: 4 1/4"
- (9) Natural wood shadowbox frame finishes Beveled Matboard: Complimentary color to frame Exterior Box Sides: Black Laminate
- Backing Board: 1/4" Natural Cork mounted on 1/4" Hardboard (Self Healing)

- Break Resistant Acrylic: Perfect for high traffic or public environments Installs Easily: Mounting hardware included Call to Customize SwingFrame 16 x 20 Wall Cork Board Shadow Boxes