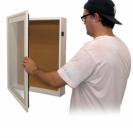

#### **Product Details**

- SwingFrame Designer Cork Board Display Case
- Enclosed Bulletin Board
- 24 x 48 Cork Board Interior
- Wall Mount Display Case
- Shadow Box Display Case Design
- 3" Deep Shadow Box Interior
- Patented swing-open display frame system (opens right to left) Concealed Hinges and Gravity Lock
- Wood Frame 3-Step Profile: 1 3/8" Wide
- Overall Display Case Depth: 4 1/4"
  (9) Natural Wood Frame finishes
- Beveled Matboard: Complimentary color to frame
- Exterior Box Sides: Black Laminate Backing Board: 1/4" Natural Cork mounted on 1/4" Hardboard Break Resistant Clear Acrylic Window
- Installs Easily: Mounting hardware included
- 24x48 Designer Enclosed Cork Board Display Case For Indoor Use! Call for Custom SwingFrame Cork Bulletin Board Displays