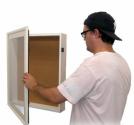

#### **Product Details**

- SwingFrame Designer Cork Board Display Case
- Enclosed Bulletin Board
- 24 x 48 Cork Board Interior
- Wall Mount Display Case
- Shadow Box Display Case Design
- 3" Deep Shadow Box Interior
- Patented swing-open display frame system (opens right to left) Concealed Hinges and Gravity Lock
- Wood Frame 3-Step Profile: 1 3/8" Wide
- Overall Display Case Depth: 4 1/4"
  (9) Natural Wood Frame finishes
- Beveled Matboard: Complimentary color to frame
- Exterior Box Sides: Black Laminate Backing Board: 1/4" Natural Cork mounted on 1/4" Hardboard Break Resistant Clear Acrylic Window
- Installs Easily: Mounting hardware included
- 24x48 Designer Enclosed Cork Board Display Case For Indoor Use! Call for Custom SwingFrame Cork Bulletin Board Displays