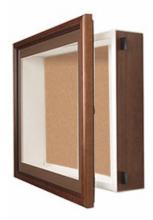

#### **Product Details**

- SwingFrame Designer Cork Board Display Case
- Enclosed Bulletin Board
- 24 x 48 Cork Board Interior
- Wall Mount Display Case
- Shadow Box Display Case Design
- 3" Deep Shadow Box Interior
- Patented swing-open display frame system (opens right to left) Concealed Hinges and Gravity Lock
- Wood Frame 3-Step Profile: 1 3/8" Wide
- Overall Display Case Depth: 4 1/4"
  (9) Natural Wood Frame finishes
- Beveled Matboard: Complimentary color to frame
- Exterior Box Sides: Black Laminate Backing Board: 1/4" Natural Cork mounted on 1/4" Hardboard Break Resistant Clear Acrylic Window
- Installs Easily: Mounting hardware included
- 24x48 Designer Enclosed Cork Board Display Case For Indoor Use! Call for Custom SwingFrame Cork Bulletin Board Displays