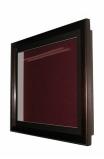

#### **Product Details**

- SwingFrame Designer Cork Board Display Case
- Enclosed Bulletin Board
- 24 x 48 Cork Board Interior
- Wall Mount Display Case
- Shadow Box Display Case Design
- 3" Deep Shadow Box Interior
- Patented swing-open display frame system (opens right to left) Concealed Hinges and Gravity Lock
- Wood Frame 3-Step Profile: 1 3/8" Wide
- Overall Display Case Depth: 4 1/4"
  (9) Natural Wood Frame finishes
- Beveled Matboard: Complimentary color to frame
- Exterior Box Sides: Black Laminate Backing Board: 1/4" Natural Cork mounted on 1/4" Hardboard Break Resistant Clear Acrylic Window
- Installs Easily: Mounting hardware included
- 24x48 Designer Enclosed Cork Board Display Case For Indoor Use! Call for Custom SwingFrame Cork Bulletin Board Displays