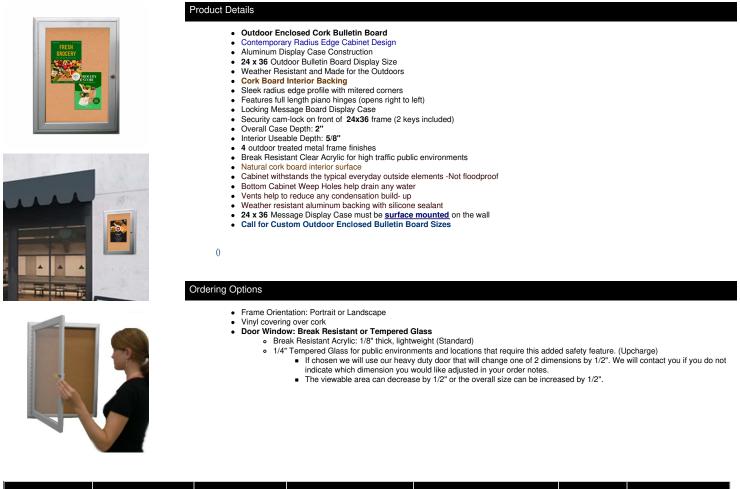

## **Displays4Sale**

A DIVISION OF ACCESS DISPLAY GROUP, INC.

TEL: 800-289-1539 FAX: 877-842-5126 E-MAIL: info@displays4sale.com

## **Product Sheet**

Item ID # SCBBR-2436

## 24 x 36 Outdoor Enclosed Bulletin Boards (Radius Edge)

## FOR CURRENT PRICING, VISIT THE ID # LISTED ABOVE



| Model      | Interior Size     | Viewable Area | Overall Size (Portrait) | Overall Size (Landscape) | Ships Via | Shipping Weight |
|------------|-------------------|---------------|-------------------------|--------------------------|-----------|-----------------|
| SCBBR-2228 | 25 1/4" x 37 3/4" | 24" x 36"     | 29 1/4" x 41"           | 41 1/4" x 29"            | UPS       | 35              |