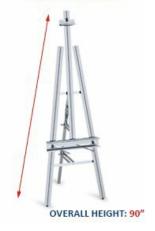

## **Product Details**

- First-Rate Aluminum Studio Easel
- Overall Height: 90"
- 24†wide tray Accommodates canvases up to 86†high Easel can hold up to 1/2" Thick Material

- Center section inclines
  Adjustable folding rear leg for storage
  Fully riveted, NO PARTS TO LOSE!
- Very lightweight and portable
- Rubber tips prevent slipping Aluminum Light Weight for Indoor Use Only

RUBBER TIPS TO PREVENT SLIPPING FIRST-RATE EASEL

| Model  | Overall Height | Ships Via | Product Weight |
|--------|----------------|-----------|----------------|
| TTR435 | 90"            | UPS       | 8.5 LBS        |