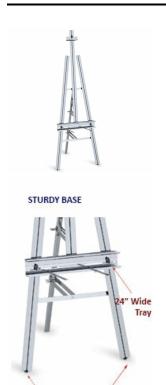

## **Product Details**

- First-Rate Aluminum Studio Easel
- Overall Height: 90"
- 24†wide tray Accommodates canvases up to 86†high Easel can hold up to 1/2" Thick Material

- Center section inclines
  Adjustable folding rear leg for storage
  Fully riveted, NO PARTS TO LOSE!
- Very lightweight and portable
- Rubber tips prevent slipping Aluminum Light Weight for Indoor Use Only

RUBBER TIPS TO PREVENT SLIPPING FIRST-RATE EASEL

| Model  | Overall Height | Ships Via | Product Weight |
|--------|----------------|-----------|----------------|
| TTR435 | 90"            | UPS       | 8.5 LBS        |