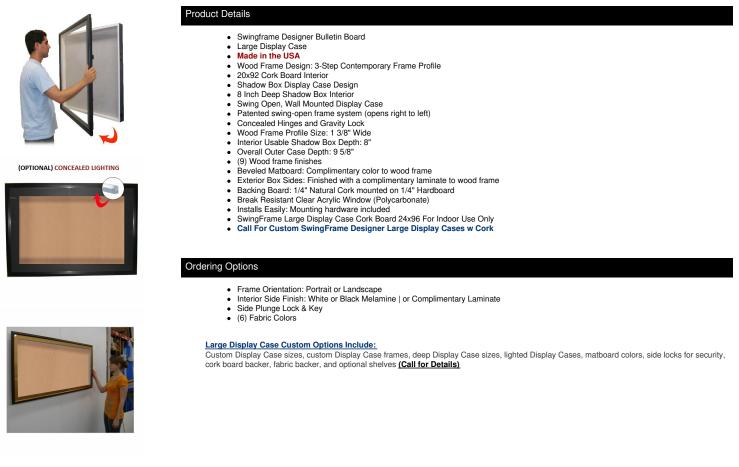

## 24x96 SwingFrame Designer Wood Framed Large Cork Board Display Case 8 Inch Deep