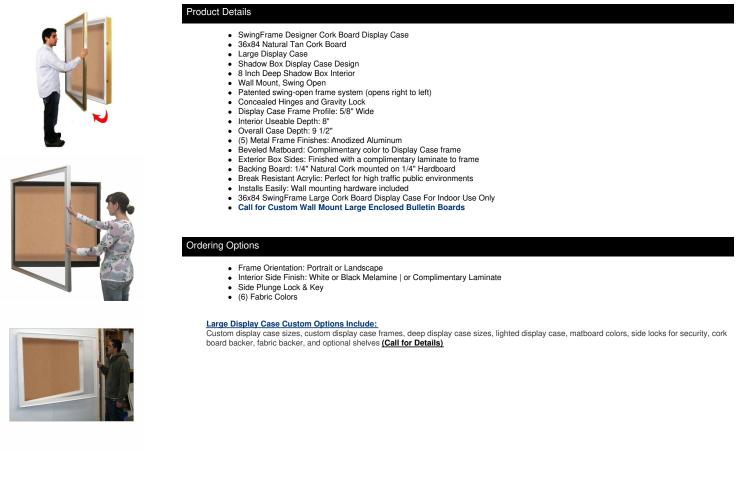

## SwingFrame Designer 36 x 84 Wall Mounted Metal Framed Large Cork Board Display Case 8 Inch Deep