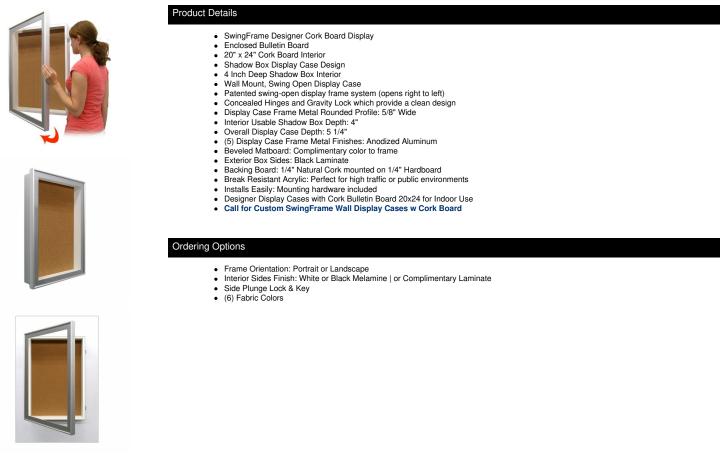

## 20 x 24 SwingFrame Designer Metal Frame Shadow Box Display Case w Cork Board 4 Inch Deep