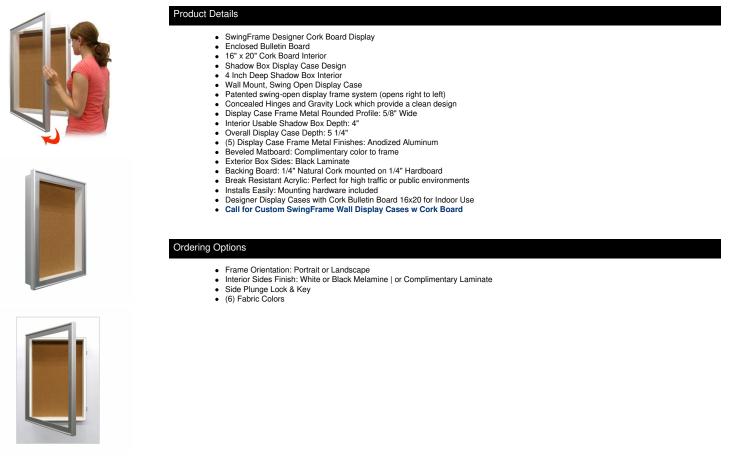

## 16 x 20 SwingFrame Designer Metal Frame Shadow Box Display Case w Cork Board 4 Inch Deep