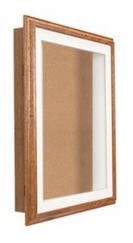

# 36 x 36 SwingFrame Designer Oak Wood Framed Cork Board Display Case 4" Deep

### **Product Details**

- SwingFrame Designer Cork Board Display Case
- **Enclosed Cork Board**
- Oak Wood Framed Bulletin Board
- 36 x 36 Cork Board Size
- Shadow Box Display Case Design
- 4 Inch Deep Shadow Box Interio
- Wall Mount Display Case
- Patented swing-open frame system (opens right to left)
- Concealed Hinges and Gravity Lock
- Oak Wood Frame Profile: 1 1/2" Wide Overall Display Case Depth: 5 1/4"
- 3 Natural OAK display case frame finishes
- Beveled Matboard: Arctic White or Raven Black
- Exterior Box Sides: Black Laminate
- Backing Board: 1/4" Natural Cork mounted on Fiberboard
- Break Resistant Acrylic Window
- Installs Easily: Mounting hardware included
- SwingFrame Designer Cork Board Display Case 36 x 36 For Indoor Use Call for Custom SwingFrame Display Cases with or without Cork Board

### Ordering Options

- · Frame Orientation: Portrait or Landscape
- Interior Side Finish: White or Black Melamine | or Complimentary Laminate
- Beveled Matboard: Arctic White or Raven Black
- Side Plunge Lock & Key6 Fabric Colors