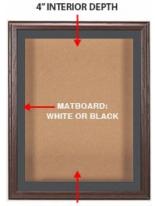

# 36 x 36 SwingFrame Designer Oak Wood Framed Cork Board Display Case 4" Deep

### **Product Details**

- SwingFrame Designer Cork Board Display Case
- **Enclosed Cork Board**
- Oak Wood Framed Bulletin Board
- 36 x 36 Cork Board Size
- Shadow Box Display Case Design
- 4 Inch Deep Shadow Box Interio
- Wall Mount Display Case
- Patented swing-open frame system (opens right to left)
- Concealed Hinges and Gravity Lock
- Oak Wood Frame Profile: 1 1/2" Wide Overall Display Case Depth: 5 1/4"
- 3 Natural OAK display case frame finishes
- Beveled Matboard: Arctic White or Raven Black
- Exterior Box Sides: Black Laminate
- Backing Board: 1/4" Natural Cork mounted on Fiberboard
- Break Resistant Acrylic Window
- Installs Easily: Mounting hardware included
- SwingFrame Designer Cork Board Display Case 36 x 36 For Indoor Use Call for Custom SwingFrame Display Cases with or without Cork Board

### Ordering Options

- · Frame Orientation: Portrait or Landscape
- Interior Side Finish: White or Black Melamine | or Complimentary Laminate
- Beveled Matboard: Arctic White or Raven Black
- Side Plunge Lock & Key6 Fabric Colors