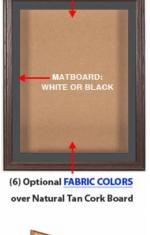

#### **Product Details**

- SwingFrame Designer Cork Board Display Case
- Wood Oak Framed Display Case
- 18x24 Cork Board Interior
- 1 Inch Deep Shadow Box Interior
- Swing Open, Wall Mount Display Case
- Patented swing-open frame system (opens right to left)
- Concealed Hinges and Gravity Lock Oak Wood Frame Profile: 1 1/2" Wide
- Overall Wood Display Case Depth: 2 1/4"
- (3) Natural OAK display case frame finishes Beveled Matboard: Arctic White or Raven Black
- Exterior Box Sides: Black Laminate
- Backing Board: 1/4" Natural Cork mounted on 1/4" Hardboard
- Break Resistant Clear Acrylic Window
- Installs Easily: Mounting hardware included
- Designer Oak Wood Framed Cork Board Display Case 18x24 for Indoor Use
- Call for Custom Swingframe Display Cases with or without Cork Board

### Ordering Options

- Frame Orientation: Portrait or Landscape
- Interior Side Finish: White or Black Melamine | or Complimentary Laminate
- Beveled Matboard: Arctic White or Raven Black
- Side Plunge Lock & Key
- (6) Fabric Colors