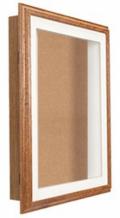

## 18x24 SwingFrame Designer Oak Wood Framed Cork Board Display Case 1" Deep

#### **Product Details**

- SwingFrame Designer Cork Board Display Case
- Wood Oak Framed Display Case
- 18x24 Cork Board Interior
- 1 Inch Deep Shadow Box Interior
- Swing Open, Wall Mount Display Case
- Patented swing-open frame system (opens right to left)
- Concealed Hinges and Gravity Lock Oak Wood Frame Profile: 1 1/2" Wide
- Overall Wood Display Case Depth: 2 1/4"
- (3) Natural OAK display case frame finishes Beveled Matboard: Arctic White or Raven Black
- Exterior Box Sides: Black Laminate
- Backing Board: 1/4" Natural Cork mounted on 1/4" Hardboard
- Break Resistant Clear Acrylic Window
- Installs Easily: Mounting hardware included
- Designer Oak Wood Framed Cork Board Display Case 18x24 for Indoor Use
- Call for Custom Swingframe Display Cases with or without Cork Board